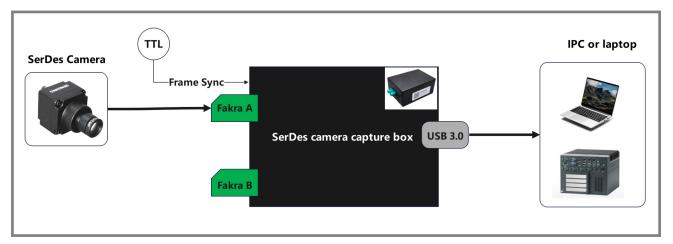

er | Resolution and max fps | Data Format | Video Compressed |
|-----------------|--------------|------------------------|-------------|------------------|
| SG8-U30-FPDLink | FPDLink III  | <2MP@30fps             | YUV422/RAW  | NO               |
|                 | DS90UB954    | <3MP@30fps             |             |                  |
| SG8-U30-GMSL2   | GMSL2        | <2MP@60fps             | YUV422/RAW  | NO               |
|                 | MAX9296A     | <3MP@30fps             |             |                  |
| SG8-U30-Vbyone  | V-by-one     | 2MP@30fps YUV422/RAW   |             | NO               |
|                 | THCV244      |                        | 101422/1010 |                  |







V

2





Camera laboratory test , road video capture or autonomous machine





## Connection mode 1



Connection mode 2

(Use limited cameras only)

# O ACCESSORIES

### → Coaxial Cable

| Product Name                                   | Order PN#          | Specification                              |  |
|------------------------------------------------|--------------------|--------------------------------------------|--|
| Mini-fakra Coaxial Cable 4-in-1 (TE)           | T4JC-JS-ZZZZ-0500A | Mini-fakra, 4 in 1, 0.5m, Male to Female   |  |
| Mini-fakra Coaxial Cable 4-in-1<br>(Rosenberg) | R4PC-JS-ZZZZ-0500L | Mini-fakra, 4 in 1, 0.5m, Male to Female   |  |
| Mini-fakra Coaxial Cable 4-in-1<br>(Rosenberg) | R4JC-JS-ZZZ-0500L  | Mini-fakra, 4 in 1, 0.5m, Female to Female |  |
| Camera coaxial Cable                           | SG-JSZPSZ2000L     | 2M, Male to Femal