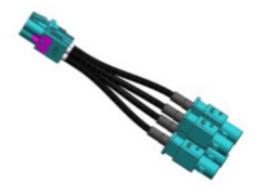

### → Coaxial Cable

| Product Name                                   | Order PN#          | Specification                              |  |
|------------------------------------------------|--------------------|--------------------------------------------|--|
| Mini-fakra Coaxial Cable 4-in-1 (TE)           | T4JC-JS-ZZZZ-0500A | Mini-fakra, 4 in 1, 0.5m, Male to Female   |  |
| Mini-fakra Coaxial Cable 4-in-1<br>(Rosenberg) | R4PC-JS-ZZZZ-0500L | Mini-fakra, 4 in 1, 0.5m, Male to Female   |  |
| Mini-fakra Coaxial Cable 4-in-1<br>(Rosenberg) | R4JC-JS-ZZZ-0500L  | Mini-fakra, 4 in 1, 0.5m, Female to Female |  |
| Camera coaxial Cable                           | SG-JSZPSZ2000L     | 2M, Male to Female, IP67                   |  |
| Camera coaxial Cable                           | SG-JSZJSZ2000L     | 2M, Female to Female, IP67                 |  |
| Camera coaxial Cable                           | SG-JSZPSZ3000L     | 3M, Male to Female, IP67                   |  |
| Camera coaxial Cable                           | SG-JSZJSZ3000L     | 3M, Female to Female, IP67                 |  |
| Camera coaxial Cable                           | SG-JSZPSZ5000L     | 5M, Male to Female, IP67                   |  |
| Camera coaxial Cable                           | SG-JSZJSZ5000L     | 5M, Female to Female, IP67                 |  |
| Camera coaxial Cable                           | SG-JSZJSZ7000L     | 7M, Female to Female, IP67                 |  |
| Camera coaxial Cable                           | SG-JSZJSZ8000L     | 8M, Female to Female, IP67                 |  |
| Camera coaxial Cable                           | SG-JSZPSZL100L     | 10M, Male to Female, IP67                  |  |
| Camera coaxial Cable                           | SG-JSZJSZL100L     | 10M, Female to Female, IP67                |  |
| Camera coaxial Cable                           | SG-JSZJSZL120L     | 12M, Female to Female, IP67                |  |
| Camera coaxial Cable                           | SG-JSZJSZL160L     | 16M, Female to Female, IP67                |  |
| Camera coaxial Cable                           | SG-JSZJSZL200L     | 20M, Female to Female, IP67                |  |