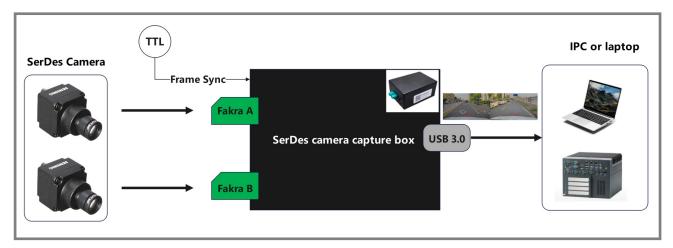

fps | Data Format | Video Compressed |
|-----------------|--------------|------------------------|-------------|------------------|
| SG8-U30-FPDLink | FPDLink III  | <2MP@30fps             | YUV422/RAW  | NO               |
|                 | DS90UB954    | <3MP@30fps             |             |                  |
| SG8-U30-GMSL2   | GMSL2        | <2MP@60fps             | YUV422/RAW  | NO               |
|                 | MAX9296A     | <3MP@30fps             |             |                  |
| SG8-U30-Vbyone  | V-by-one     | 2MP@30fps YUV422/RAW   |             | NO               |
|                 | THCV244      |                        | 101422/1010 |                  |







V

2





Camera laboratory test , road video capture or autonomous machine





## Connection mode 1



Connection mode 2

(Use limited cameras only)

# O ACCESSORIES

### → Coaxial Cable

| Product Name                                   | Order PN#          | Specification                              |  |
|------------------------------------------------|--------------------|--------------------------------------------|--|
| Mini-fakra Coaxial Cable 4-in-1 (TE)           | T4JC-JS-ZZZZ-0500A | Mini-fakra, 4 in 1, 0.5m, Male to Female   |  |
| Mini-fakra Coaxial Cable 4-in-1<br>(Rosenberg) | R4PC-JS-ZZZZ-0500L | Mini-fakra, 4 in 1, 0.5m, Male to Female   |  |
| Mini-fakra Coaxial Cable 4-in-1<br>(Rosenberg) | R4JC-JS-ZZZ-0500L  | Mini-fakra, 4 in 1, 0.5m, Female to Female |  |
| Camera coaxial Cable                           | SG-JSZPSZ2000L     | 2M, Male to Female, IP67