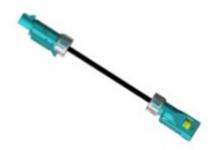

### → Coaxial Cable

| Product Name                                   | Order PN#          | Specification                              |  |
|------------------------------------------------|--------------------|--------------------------------------------|--|
| Mini-fakra Coaxial Cable 4-in-1 (TE)           | T4JC-JS-ZZZZ-0500A | Mini-fakra, 4 in 1, 0.5m, Male to Female   |  |
| Mini-fakra Coaxial Cable 4-in-1<br>(Rosenberg) | R4PC-JS-ZZZZ-0500L | Mini-fakra, 4 in 1, 0.5m, Male to Female   |  |
| Mini-fakra Coaxial Cable 4-in-1<br>(Rosenberg) | R4JC-JS-ZZZ-0500L  | Mini-fakra, 4 in 1, 0.5m, Female to Female |  |
| Camera coaxial Cable                           | SG-JSZPSZ2000L     | 2M, Male to Female, IP67                   |  |
| Camera coaxial Cable                           | SG-JSZJSZ2000L     | 2M, Female to Female, IP67                 |  |
| Camera coaxial Cable                           | SG-JSZPSZ3000L     | 3M, Male to Female, IP67                   |  |
| Camera coaxial Cable                           | SG-JSZJSZ3000L     | 3M, Female to Female, IP67                 |  |
| Camera coaxial Cable                           | SG-JSZPSZ5000L     | 5M, Male to Female, IP67                   |  |
| Camera coaxial Cable                           | SG-JSZJSZ5000L     | 5M, Female to Female, IP67                 |  |
| Camera coaxial Cable                           | SG-JSZJSZ7000L     | 7M, Female to Female, IP67                 |  |
| Camera coaxial Cable                           | SG-JSZJSZ8000L     | 8M, Female to Female, IP67                 |  |
| Camera coaxial Cable                           | SG-JSZPSZL100L     | 10M, Male to Female, IP67                  |  |
| Camera coaxial Cable                           | SG-JSZJSZL100L     | 10M, Female to Female, IP67                |  |
| Camera coaxial Cable                           | SG-JSZJSZL120L     | 12M, Female to Female, IP67                |  |
| Camera coaxial Cable                           | SG-JSZJSZL160L     | 16M, Female to Female, IP67                |  |
| Camera coaxial Cable                           | SG-JSZJSZL200L     | 20M, Female to Female, IP67                |  |