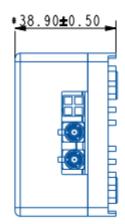

## **KEY PARAMETERS**

| Deserializer         | See page 3                             |  |  |
|----------------------|----------------------------------------|--|--|
| Resolution supported | See page 3                             |  |  |
| frame rate           | See page 3                             |  |  |
| interface of input   | Up to 2-CH FAKRA                       |  |  |
|                      | 12bit RAW or 8bit YUV                  |  |  |
| compressed?          | NO                                     |  |  |
| Interface of output  | USB3.0                                 |  |  |
| Camera Connector     | FAKRA Z TYPE                           |  |  |
| Trigger mode         | Support external trigger               |  |  |
| communication        | Support R/W register                   |  |  |
|                      | (Only via SensingCaptureV2.exe)        |  |  |
| Conversion time      | <5ms                                   |  |  |
| SerDes to USB delay  |                                        |  |  |
| OS Supported         | Windows or Linux / Standard V4L2       |  |  |
| Power Supply         | By USB port                            |  |  |
| Current              | Box <500mA                             |  |  |
| Temp.                | -40 ~ +85°C                            |  |  |
| Dimensions           | UVC box: 62mm(W), 87mm(L), 33mm<br>(H) |  |  |
| Material             | Metal                                  |  |  |