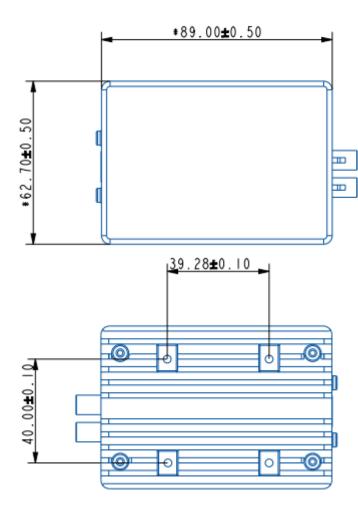

## **KEY PARAMETERS**

| Deserializer         | See page 3                             |  |  |
|----------------------|----------------------------------------|--|--|
| Resolution supported | See page 3                             |  |  |
| frame rate           | See page 3                             |  |  |
| interface of input   | Up to 2-CH FAKRA                       |  |  |
|                      | 12bit RAW or 8bit YUV                  |  |  |
| compressed?          | NO                                     |  |  |
| Interface of output  | USB3.0                                 |  |  |
| Camera Connector     | FAKRA Z TYPE                           |  |  |
| Trigger mode         | Support external trigger               |  |  |
| communication        | Support R/W register                   |  |  |
|                      | (Only via SensingCaptureV2.exe)        |  |  |
| Conversion time      | <5ms                                   |  |  |
| SerDes to USB delay  |                                        |  |  |
| OS Supported         | Windows or Linux / Standard V4L2       |  |  |
| Power Supply         | By USB port                            |  |  |
| Current              | Box <500mA                             |  |  |
| Temp.                | -40 ~ +85°C                            |  |  |
| Dimensions           | UVC box: 62mm(W), 87mm(L), 33mm<br>(H) |  |  |
| Material             | Metal                                  |  |  |