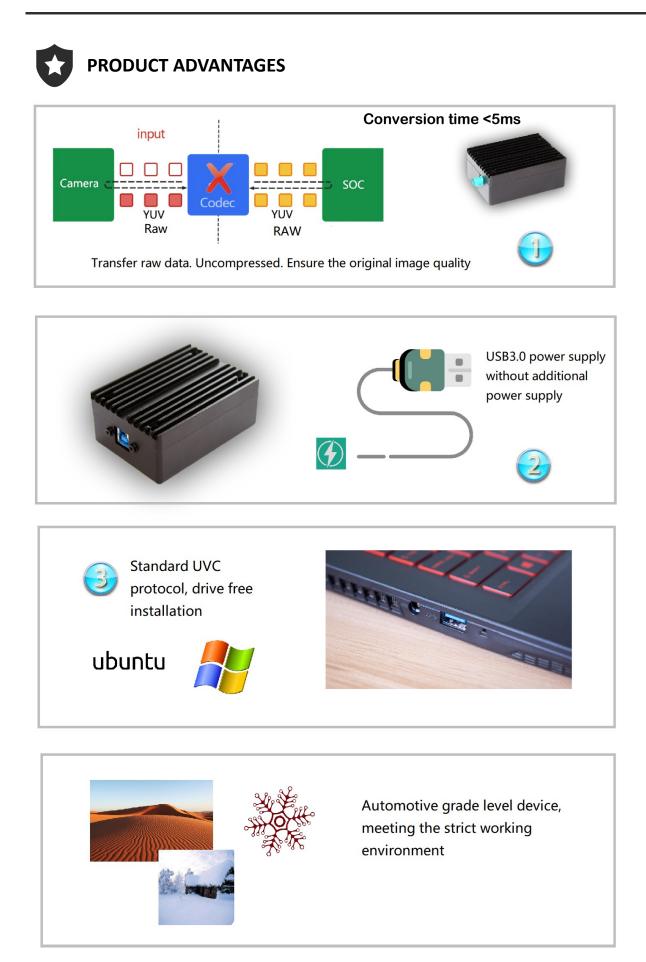

#### GENERAL DESCRIPTION

SerDes Camera to USB Converter is designed by Shenzhen SENSING technology Co., ltd., which can convert SerDes camera signal into USB3.0 interface without loss. It can supports FPDLink, GMSL2, V-by-one.

## **KEY PARAMETERS**

| Deserializer         | See page 3                             |  |  |
|----------------------|----------------------------------------|--|--|
| Resolution supported | See page 3                             |  |  |
| frame rate           | See page 3                             |  |  |
| interface of input   | Up to 2-CH FAKRA                       |  |  |
|                      | 12bit RAW or 8bit YUV                  |  |  |
| compressed?          | NO                                     |  |  |
| Interface of output  | USB3.0                                 |  |  |
| Camera Connector     | FAKRA Z TYPE                           |  |  |
| Trigger mode         | Support external trigger               |  |  |
| communication        | Support R/W register                   |  |  |
|                      | (Only via SensingCaptureV2.exe)        |  |  |
| Conversion time      | <5ms                                   |  |  |
| SerDes to USB delay  |                                        |  |  |
| OS Supported         | Windows or Linux / Standard V4L2       |  |  |
| Power Supply         | By USB port                            |  |  |
| Current              | Box <500mA                             |  |  |
| Temp.                | -40 ~ +85°C                            |  |  |
| Dimensions           | UVC box: 62mm(W), 87mm(L), 33mm<br>(H) |  |  |
| Material             | Metal                                  |  |  |

www.sensing-world.com

- Uncompressed video acquisition
- R/W camera register through I2C
- Multi-Camera Synchronization Support;
- Update camera firmware for Sony, Onsemi, OV

- Application
- Autonomous Driving&machine
- Video Capture
- Laboratory
- USB camera