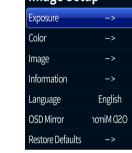

Press "Camera OSD Menu(Middle)", select

| ->         |  |  |
|------------|--|--|
| ->         |  |  |
| ->         |  |  |
| ->         |  |  |
| English    |  |  |
| OSD Mirror |  |  |
| ->         |  |  |
|            |  |  |

Press the OSD menu button(Middle)on the remote control to log in Image Setup as follow.Press again same button to log-off OSD Menu.

# TROUBLESHOOTING

can see full-view image through

Back: Back to previous menu

Version:Firmware version info.

Date: Firmware version date.

Mirror On Screen Display menu.

Restore camera parameters to default values.

Model: Camera model info.

overlay small picture.

► Information

▶ Language

OSD Mirror

OSD menu language.

► Restore Defaults

for repair, and it takes few steps to recognize your problem. If your problem or enquiries are not resolved please contact the local dealers for professional advice