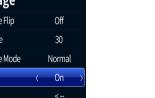

# Brightness: Adjust image brightness ······· Adjustable Value: 0-255; Default: 64

Hue: Adjust image hue ······ Optional: 0-100; Default: 50

Default: Off ····· Optional 30/25; Default: 30

Default: Normal

# Image Flip: Mirror and rotate image ······· Optional: Off/All/Flip/Mirror;

Frame: Select image frame · · · ·

| · Carriera      | ^1 | ODD type c cabic | ^1 |
|-----------------|----|------------------|----|
| 3 User's Manual | ×1 | 4 Remote control | ×1 |
|                 |    |                  |    |

Image Mode: Select image style · · · · · Optional Normal/Clear/Bright/Beauty

| ×1    | ② USB type-C cable×1      |
|-------|---------------------------|
| ıal×1 | 4 Remote control ······×1 |
|       |                           |