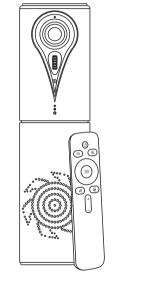

### FUNCTIONAL DESCRIPTION

- 1) Blue LED indicator for video ON/OFF
- ② HD wide view angle lens ③ Tilt movement wheel
- ④ Omni-directional microphone
- (5) Work status LEDs Indicator

6 Speaker

(7) HiFi Mode

(8) USB type-C interface