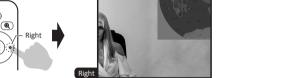

# FUNCTION OPERATION INSTRUCTION

Portable conference camera supports EPTZ 3x digital zoom, while users zoom in the image, then can move Up/ Down / Left / Right of the image. Working with WebRTC Application with USB Cable Connection, Plug and Play simply connect a laptop and start a meeting.

to zoom in image.

# 2 After the image is zoomed in, press Up /Down / Left / Right to move pan and tilt

Portable conference camera supports picture in picture function(PIP), while EPTZ zoom in close-up image, users still can see full-view image through overlay small